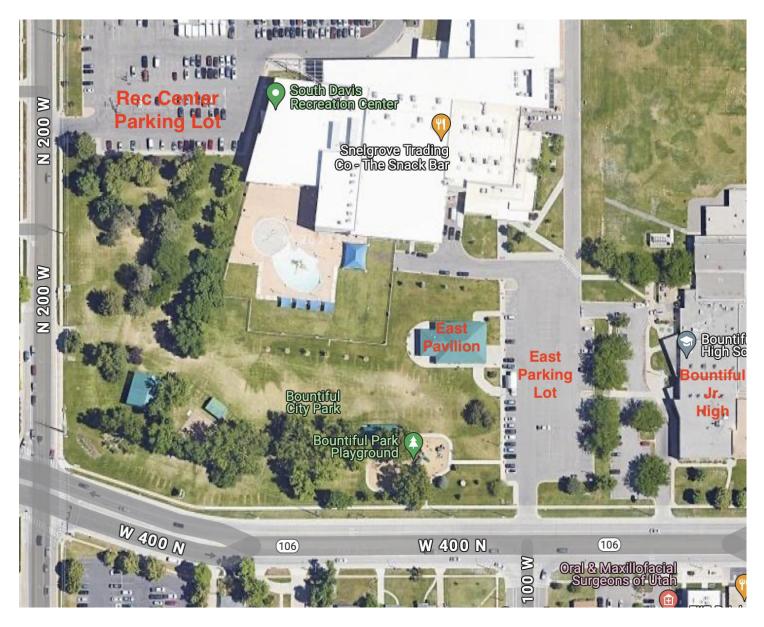

## Location Details for Bountiful Philharmonia Summer Pops Concert:

Bountiful City Park: Large Pavilion on the east side of the park, near Bountiful Jr. High (400 North, 100 West). See map below. In case of inclement weather, the concert will be at Viewmont High School.

## **Parking:**

Parking is limited in the East Parking Lot. Please reserve this parking area primarily for senior patrons and those who may have trouble walking from the Rec Center Parking Lot. For those who can easily walk across the park, please park in the Rec Center Parking Lot.

## Seating:

Some seating will be available under the pavilion. Seating here will be on picnic table benches that are arranged for viewing the orchestra while listening. Lawn seating is also available on the north or south sides of the pavilion. Please bring chairs or blankets for this seating area.